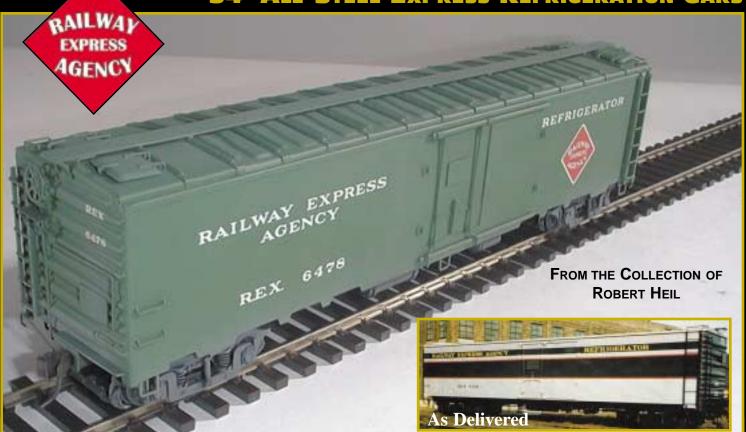

## Too COLD TO HANDLE...

54' ALL-STEEL EXPRESS REFRIGERATION CARS

The Railway Express Agency 54 foot steel refrigerated cars are now in service.... Over five hundred 54" 10", all-steel express refrigerator cars were produced by AC&F between 1947 and 1948. Choose from the As Delivered (Off-white with Green and Yellow Stripe), 1950s green with red REA logo. These cars were also used by the Atlantic Coast Line and are available in the silver and purple paint scheme. Great Northern also used these cars and painted them in Empire Builder colors. All come with BX style trucks (not shown) and Kadee ready mounts. Get em while their hot...or cool.