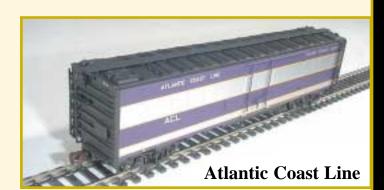

## Too COLD TO HANDLE...

54' ALL-STEEL EXPRESS REFRIGERATION CARS

The Railway Express Agency 54 foot steel refrigerated cars are now in service.... Over five hundred 54" 10", all-steel express refrigerator cars were produced by AC&F between 1947 and 1948. Choose from the As Delivered (Off-white with Green and Yellow Stripe), 1950s green with red REA logo. These cars were also used by the Atlantic Coast Line and are available in the silver and purple paint scheme. Great Northern also used these cars and painted them in Empire Builder colors. All come with BX style trucks (not shown) and Kadee ready mounts. Get em while their hot...or cool.