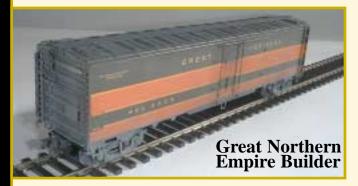

## Too COLD TO HANDLE...

54' ALL-STEEL EXPRESS REFRIGERATION CARS

The Railway Express Agency 54 foot steel refrigerated cars are now in service.... Over five hundred 54" 10", all-steel express refrigerator cars were produced by AC&F between 1947 and 1948. Choose from the As Delivered (Off-white with Green and Yellow Stripe), 1950s green with red REA logo. These cars were also used by the Atlantic Coast Line and are available in the silver and purple paint scheme. Great Northern also used these cars and painted them in Empire Builder colors. All come with BX style trucks (not shown) and Kadee ready mounts. Get em while their hot...or cool.